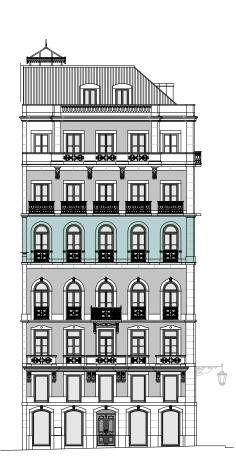

#### 2nd Floor - Office

Office area\* - 291,89m² (GLA)

Ceiling Height - 3,38m (Except 2,70m in Hall and Toilet)

\* Gross Leasable Area (GLA): corresponds to the total area of the Floor space, measured by the exterior of the walls and axes of the interior separating walls. Includes Floor space of hall, toilets, kitchenette, balconies and terraces (25%), and excludes stairs, lifts and vertical technical circulations.