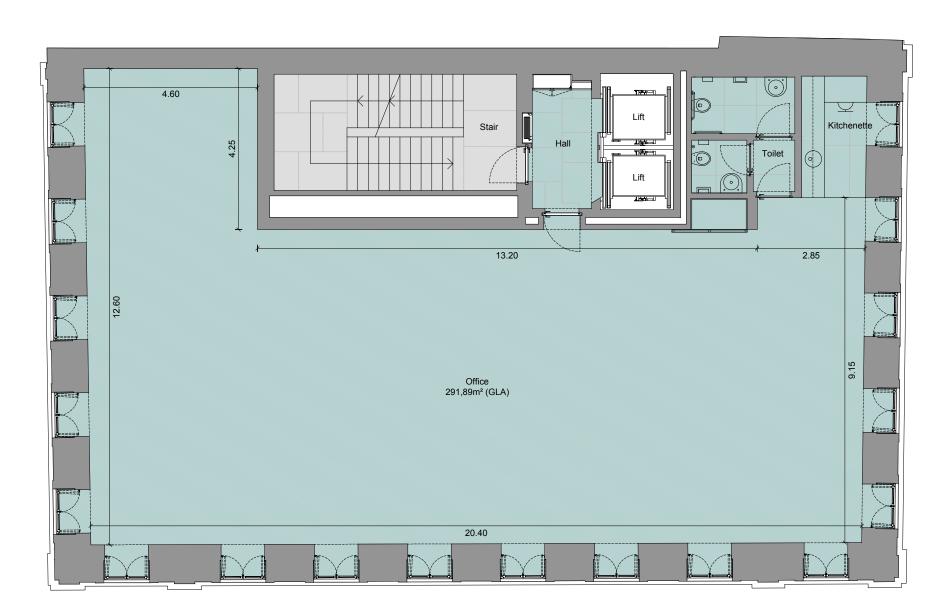

#### 2nd Floor - Office

Office area\* - 291,89m² (GLA)

Ceiling Height - 3,38m (Except 2,70m in Hall and Toilet)

\* Gross Leasable Area (GLA): corresponds to the total area of the Floor space, measured by the exterior of the walls and axes of the interior separating walls. Includes Floor space of hall, toilets, kitchenette, balconies and terraces (25%), and excludes stairs, lifts and vertical technical circulations.