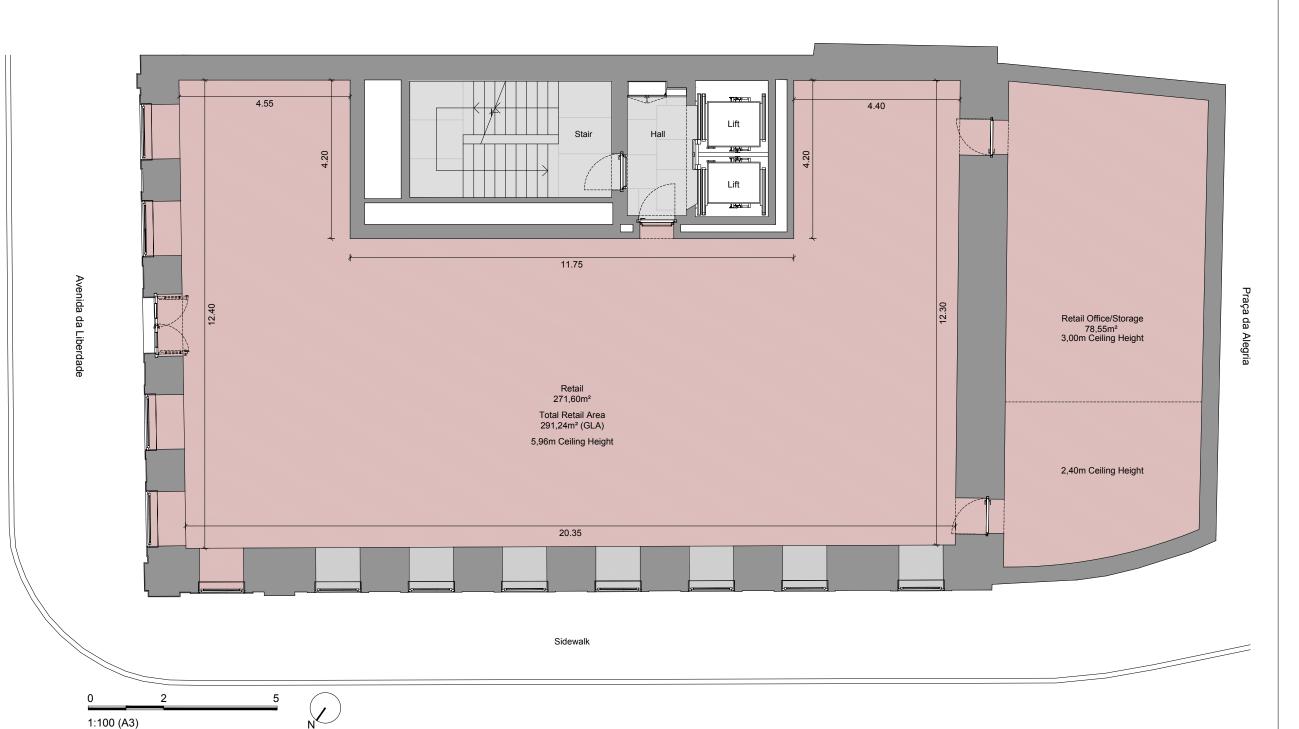

#### Store Floor - Retail

Retail - 271,60m<sup>2</sup>

Ceiling Height - 5,96m (Except 2,70 m in Hall and 3,00 m and 2,40 m in Storage)

\* Gross Leasable Area (GLA): corresponds to the total area of the Floor space, measured by the exterior of the walls and axes of the interior separating walls. Includes Floor space of hall, toilets, kitchenette, balconies and terraces (25%), and excludes stairs, lifts and vertical technical circulations.

1:100 (A3)

Floor plans are architect's renderings and all dimensions are approximate and subject to normal construction variances and tolerances. Sponsor reserves the right to make changes.

Ver. 3 May 2021 / Page 10 of 14