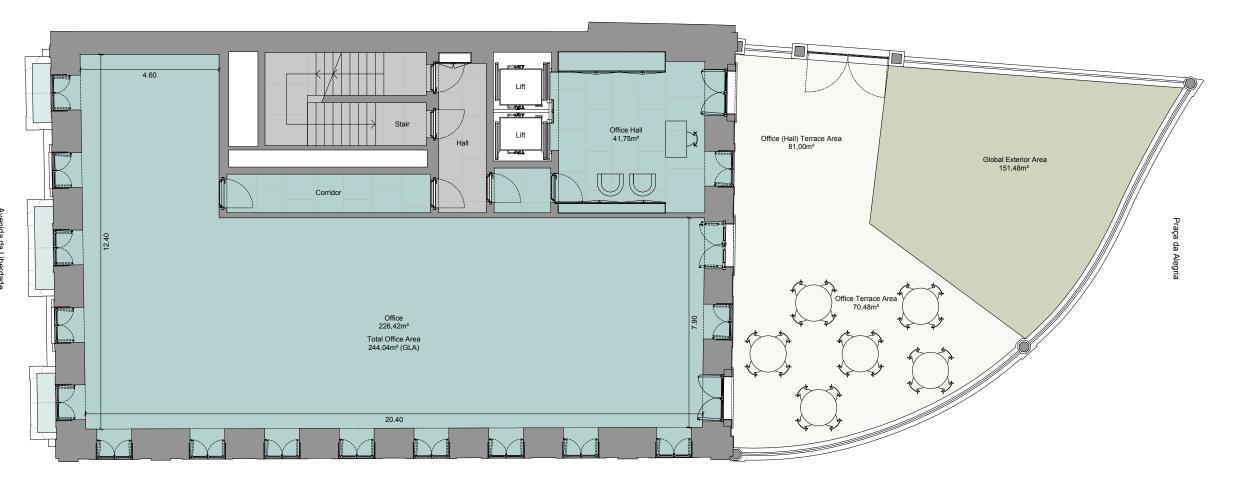

#### Ground Floor - Office

Office Area - 226,42m<sup>2</sup>
Office Terrace Area - 70,48m<sup>2</sup>
Office Area (Hall) - 41,75m<sup>2</sup>
Office (Hall) Terrace Area - 81,00m<sup>2</sup>
Total Office Area\* - 244,04m<sup>2</sup> (GLA)

Ceiling Height - 3,26m (Except 3,00m in Hall and 2,70m in Corridor)