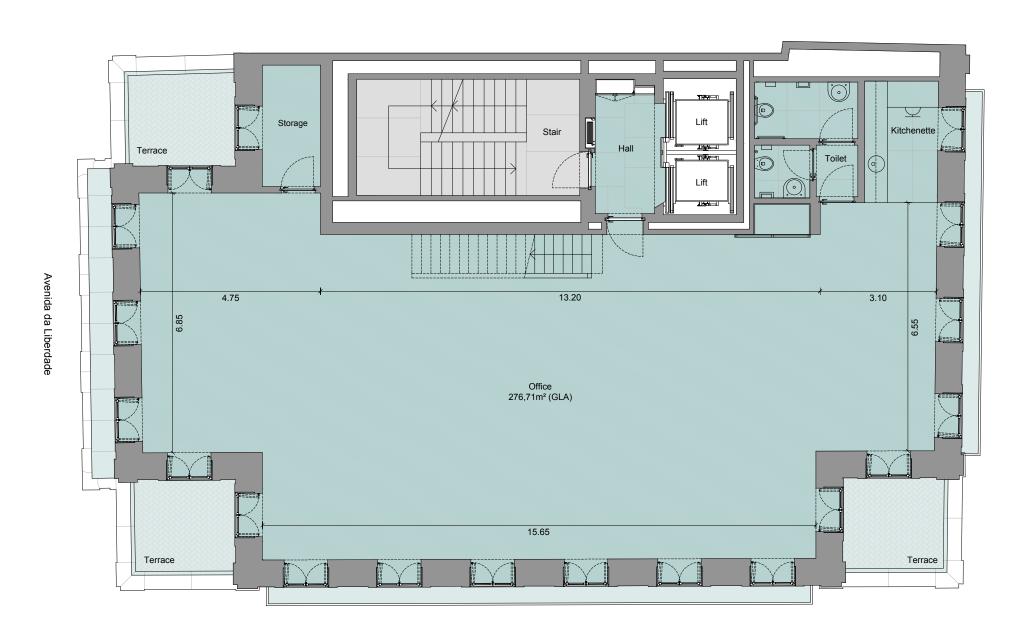

#### 4th Floor - Office

Office area\* - 276,71m² (GLA)

Ceiling Height - 2,93m (Except 2,70m in Hall and Toilet)

\* Gross Leasable Area (GLA): corresponds to the total area of the Floor space, measured by the exterior of the walls and axes of the interior separating walls. Includes Floor space of hall, toilets, kitchenette, balconies and terraces (25%), and excludes stairs, lifts and vertical technical circulations.

Floor plans are architect's renderings and all dimensions are approximate and subject to normal construction variances and tolerances. Sponsor reserves the right to make changes.

raça da Alegria

1:100 (A3)