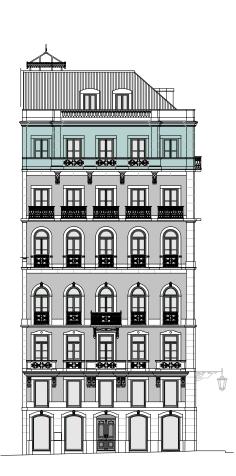

#### 4th Floor - Office

Office area\* - 276,71m² (GLA)

Ceiling Height - 2,93m (Except 2,70m in Hall and Toilet)

\* Gross Leasable Area (GLA): corresponds to the total area of the Floor space, measured by the exterior of the walls and axes of the interior separating walls. Includes Floor space of hall, toilets, kitchenette, balconies and terraces (25%), and excludes stairs, lifts and vertical technical circulations.