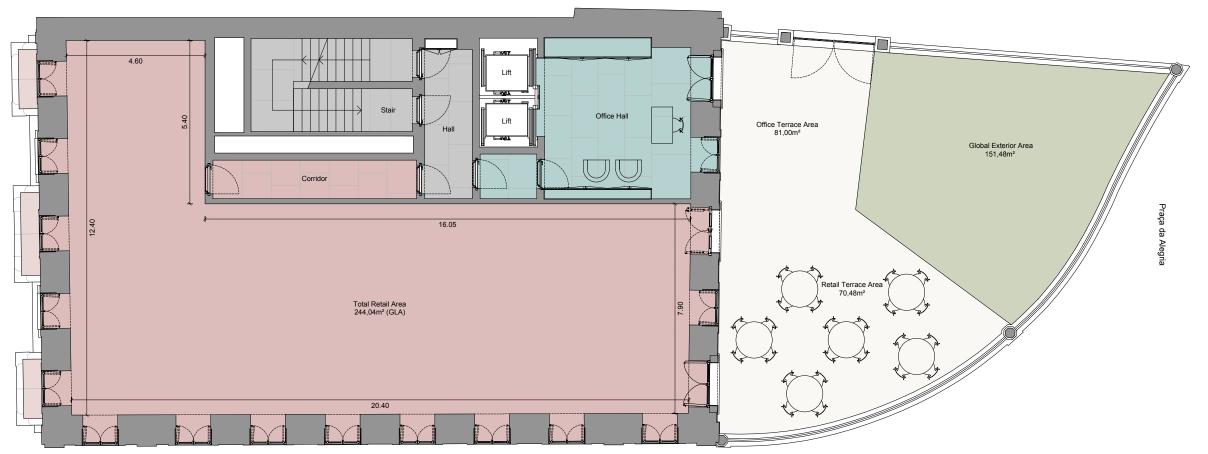

#### Ground Floor - Restaurant

Office Area (Hall) - 41,75m<sup>2</sup>
Office Terrace Area - 81,00m<sup>2</sup>
Restaurant Area - 226,42m<sup>2</sup>
Restaurant Terrace Area - 70,48m<sup>2</sup>
Total Restaurant Area\* - 244,04m<sup>2</sup> (GLA)

Ceiling Height - 3,26m (Except 3,00m in Hall and 2,70m in Corridor)

\*Gross Leasable Area (GLA): corresponds to the total area of the Floor space, measured by the exterior of the walls and axes of the interior separating walls. Includes Floor space of hall, toilets, kitchenette, balconies and terraces (25%), and excludes stairs, lifts and vertical technical circulations.

#### Ground Floor - Retail

Retail Area - 226,42m² Retail Terrace Area - 70,48m² Office Area (Hall) - 41,75m² Office Terrace Area - 81,00m² Total Retail Area\* - 244,04m² (GLA)

Ceiling Height - 3,26m (Except 3,00m in Hall and 2,70m in Corridor)

#### Ground Floor - Office

Office Area - 226,42m<sup>2</sup>
Office Terrace Area - 70,48m<sup>2</sup>
Office Area (Hall) - 41,75m<sup>2</sup>
Office (Hall) Terrace Area - 81,00m<sup>2</sup>
Total Office Area\* - 244,04m<sup>2</sup> (GLA)

Ceiling Height - 3,26m (Except 3,00m in Hall and 2,70m in Corridor)