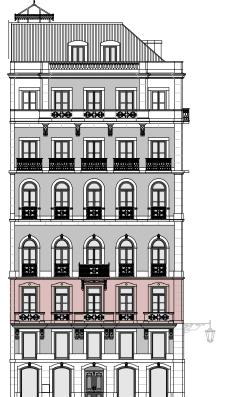

Area - 81,00m<sup>2</sup>
Restaurant Area - 226,42m<sup>2</sup>
Restaurant Terrace Area - 70,48m<sup>2</sup>
Total Restaurant Area\* - 244,04m<sup>2</sup> (GLA)

Ceiling Height - 3,26m (Except 3,00m in Hall and 2,70m in Corridor)





\*Gross Leasable Area (GLA): corresponds to the total area of the Floor space, measured by the exterior of the walls and axes of the interior separating walls. Includes Floor space of hall, toilets, kitchenette, balconies and terraces (25%), and excludes stairs, lifts and vertical technical circulations.









#### Ground Floor - Retail

Retail Area - 226,42m² Retail Terrace Area - 70,48m² Office Area (Hall) - 41,75m² Office Terrace Area - 81,00m² Total Retail Area\* - 244,04m² (GLA)

Ceiling Height - 3,26m (Except 3,00m in Hall and 2,70m in Corridor)















### alegria

#### Ground Floor - Office

Office Area - 226,42m<sup>2</sup>
Office Terrace Area - 70,48m<sup>2</sup>
Office Area (Hall) - 41,75m<sup>2</sup>
Office (Hall) Terrace Area - 81,00m<sup>2</sup>
Total Office Area\* - 244,04m<sup>2</sup> (GLA)

Ceiling Height - 3,26m (Except 3,00m in Hall and 2,70m in Corridor)











### 1st Floor - Office

Office area\* - 292,72m² (GLA)

Ceiling Height - 4,13m (Except 2,70m in Hall and Toilet)



\* Gross Leasable Area (GLA): corresponds to the total area of the Floor space, measured by the exterior of the walls and axes of the interior separating walls. Includes Floor space of hall, toilets, kitchenette, balconies and terraces (25%), and excludes stairs, lifts and vertical technical circulations.

1:100 (A3)

Floor plans are arch