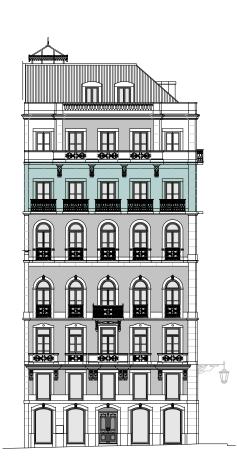

### 3rd Floor - Office

Office area\* - 297,17m² (GLA)

Ceiling Height - 3,38m (Except 2,70m in Hall and Toilet)

\* Gross Leasable Area (GLA): corresponds to the total area of the Floor space, measured by the exterior of the walls and axes of the interior separating walls. Includes Floor space of hall, toilets, kitchenette, balconies and terraces (25%), and excludes stairs, lifts and vertical technical circulations.