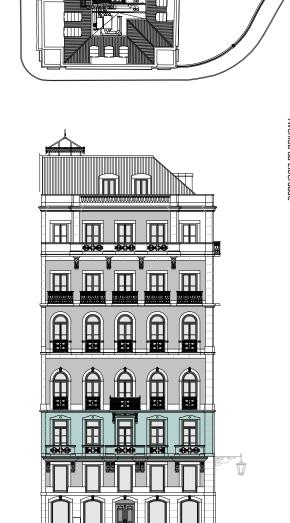

erior of the walls and axes of the interior separating walls. Includes Floor space of hall, toilets, kitchenette, balconies and terraces (25%), and excludes stairs, lifts and vertical technical circulations.









#### Ground Floor - Retail

Retail Area - 226,42m² Retail Terrace Area - 70,48m² Office Area (Hall) - 41,75m² Office Terrace Area - 81,00m² Total Retail Area\* - 244,04m² (GLA)

Ceiling Height - 3,26m (Except 3,00m in Hall and 2,70m in Corridor)















### alegria

#### Ground Floor - Office

Office Area - 226,42m<sup>2</sup>
Office Terrace Area - 70,48m<sup>2</sup>
Office Area (Hall) - 41,75m<sup>2</sup>
Office (Hall) Terrace Area - 81,00m<sup>2</sup>
Total Office Area\* - 244,04m<sup>2</sup> (GLA)

Ceiling Height - 3,26m (Except 3,00m in Hall and 2,70m in Corridor)











### 1st Floor - Office

Office area\* - 292,72m² (GLA)

Ceiling Height - 4,13m (Except 2,70m in Hall and Toilet)



\* Gross Leasable Area (GLA): corresponds to the total area of the Floor space, measured by the exterior of the walls and axes of the interior separating walls. Includes Floor space of hall, toilets, kitchenette, balconies and terraces (25%), and excludes stairs, lifts and vertical technical circulations.

1:100 (A3)

Floor plans are architect's renderings and all dimensions are approximate and subject to normal construction variances and tolerances. Sponsor reserves the right to make changes.



Ver. 3 May 2021 / Page 10 of 14



#### 2nd Floor - Office

Office area\* - 291,89m² (GLA)

Ceiling Height - 3,38m (Except 2,70m in Hall and Toilet)



\* Gross Leasable Ar