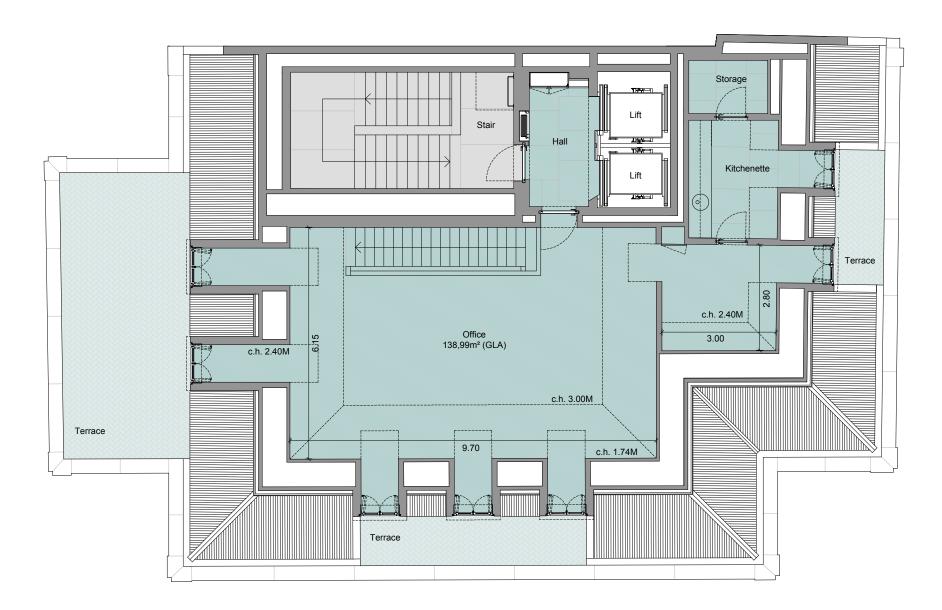

#### 5th Floor - Office

Office area\* - 138,99m² (GLA)

Ceiling Height - 3,00m maximum

\*Gross Leasable Area (GLA): corresponds to the total area of the Floor space, measured by the exterior of the walls and axes of the interior separating walls. Includes Floor space of hall, toilets, kitchenette, balconies and terraces (25%), and excludes stairs, lifts and vertical technical circulations.