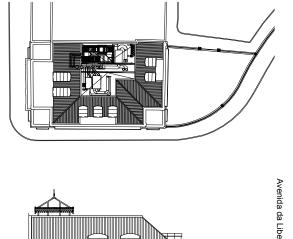

### Basement Floor - Storage Toilets and Waste Storage

Storage A - 122,80m² (GLA) Storage B - 83,40m² (GLA) Retail Toilet - 16,52m² (GLA) Waste Storage A - 14,30m² (GLA) Waste Storage B - 14,70m² (GLA) Waste Storage C - 22,70m² (GLA) Retail/Storage Area\* - 274,42m² (GLA)

Ceiling Height - 2,66 m (Except 2,60 m in Hall and 2,50 m in Toilet)

\* Gross Leasable Area (GLA): corresponds to the total area of the Floor space, measured by the exterior of the walls and axes of the interior separating walls. Includes Floor space of hall, toilets, kitchenette, balconies and terraces (25%), and excludes stairs, lifts and vertical technical circulations.