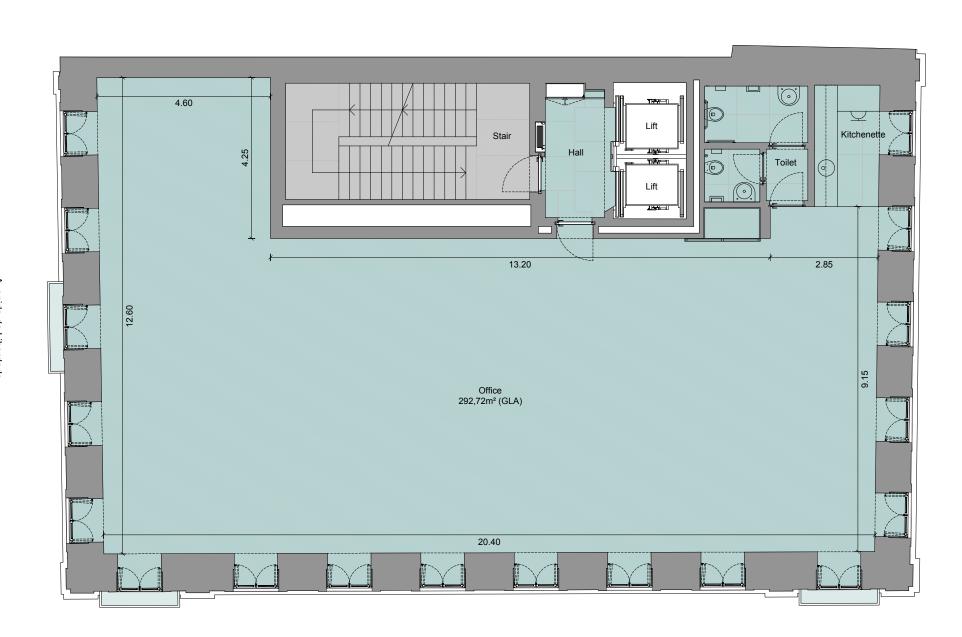

### 1st Floor - Office

Office area\* - 292,72m² (GLA)

Ceiling Height - 4,13m (Except 2,70m in Hall and Toilet)

\* Gross Leasable Area (GLA): corresponds to the total area of the Floor space, measured by the exterior of the walls and axes of the interior separating walls. Includes Floor space of hall, toilets, kitchenette, balconies and terraces (25%), and excludes stairs, lifts and vertical technical circulations.