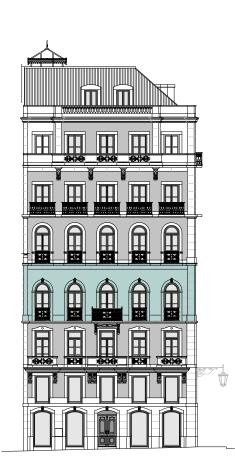

### 1st Floor - Office

Office area\* - 292,72m² (GLA)

Ceiling Height - 4,13m (Except 2,70m in Hall and Toilet)

\* Gross Leasable Area (GLA): corresponds to the total area of the Floor space, measured by the exterior of the walls and axes of the interior separating walls. Includes Floor space of hall, toilets, kitchenette, balconies and terraces (25%), and excludes stairs, lifts and vertical technical circulations.