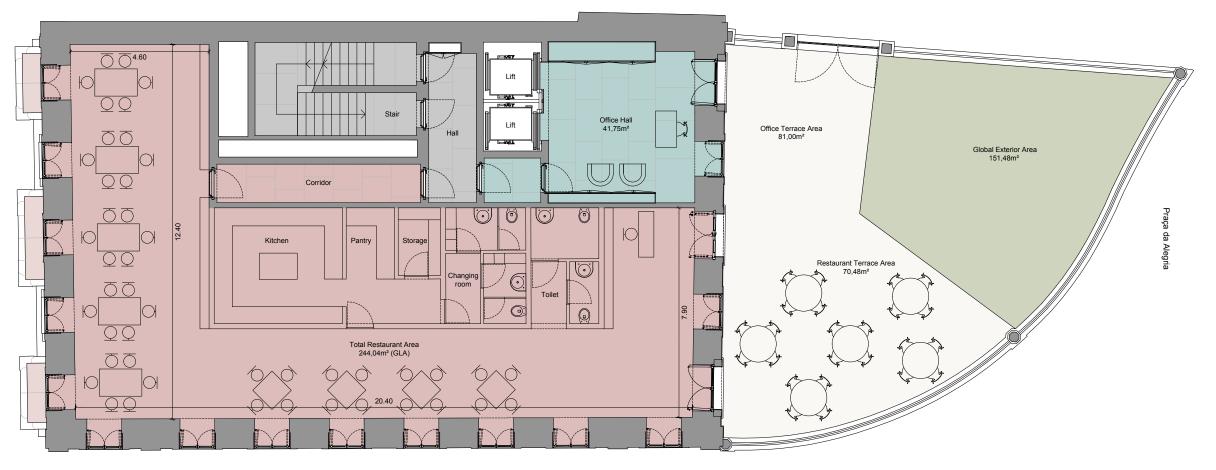

#### Ground Floor - Restaurant

Office Area (Hall) - 41,75m<sup>2</sup>
Office Terrace Area - 81,00m<sup>2</sup>
Restaurant Area - 226,42m<sup>2</sup>
Restaurant Terrace Area - 70,48m<sup>2</sup>
Total Restaurant Area\* - 244,04m<sup>2</sup> (GLA)

Ceiling Height - 3,26m (Except 3,00m in Hall and 2,70m in Corridor)

\*Gross Leasable Area (GLA): corresponds to the total area of the Floor space, measured by the exterior of the walls and axes of the interior separating walls. Includes Floor space of hall, toilets, kitchenette, balconies and terraces (25%), and excludes stairs, lifts and vertical technical circulations.

#### Ground Floor - Retail

Retail Area - 226,42m² Retail Terrace Area - 70,48m² Office Area (Hall) - 41,75m² Office Terrace Area - 81,00m² Total Retail Area\* - 244,04m² (GLA)

Ceiling Height - 3,26m (Except 3,00m in Hall and 2,70m in Corridor)