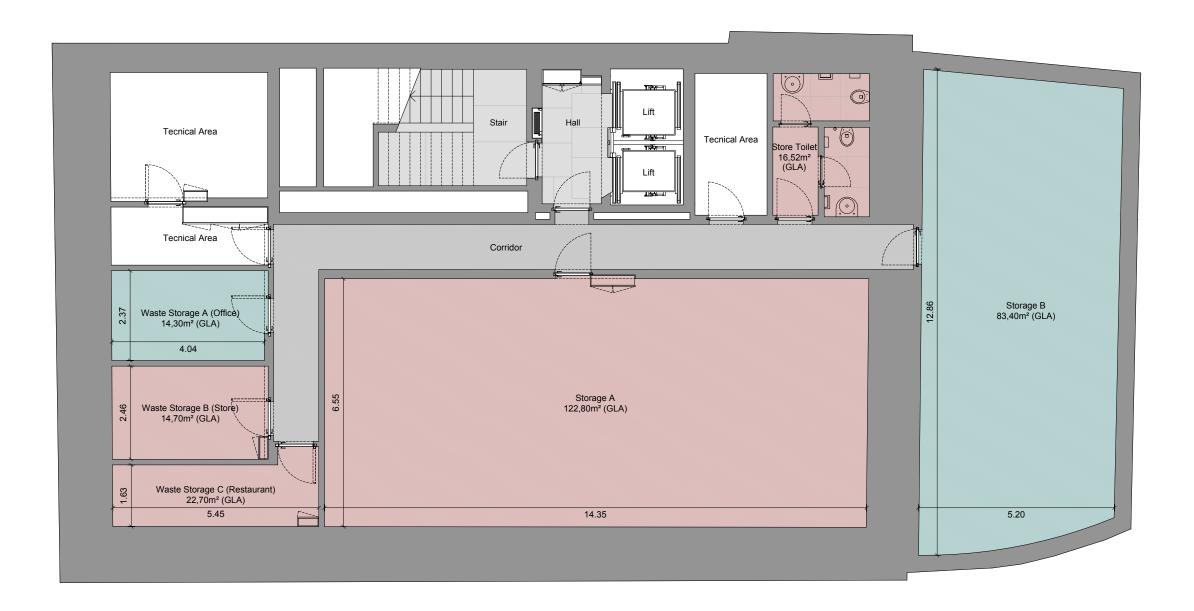

### Basement Floor - Storage Toilets and Waste Storage

Storage A - 122,80m² (GLA) Storage B - 83,40m² (GLA) Retail Toilet - 16,52m² (GLA) Waste Storage A - 14,30m² (GLA) Waste Storage B - 14,70m² (GLA) Waste Storage C - 22,70m² (GLA) Retail/Storage Area\* - 274,42m² (GLA)

Ceiling Height - 2,66 m (Except 2,60 m in Hall and 2,50 m in Toilet)

\* Gross Leasable Area (GLA): corresponds to the total area of the Floor space, measured by the exterior of the walls and axes of the interior separating walls. Includes Floor space of hall, toilets, kitchenette, balconies and terraces (25%), and excludes stairs, lifts and vertical technical circulations.