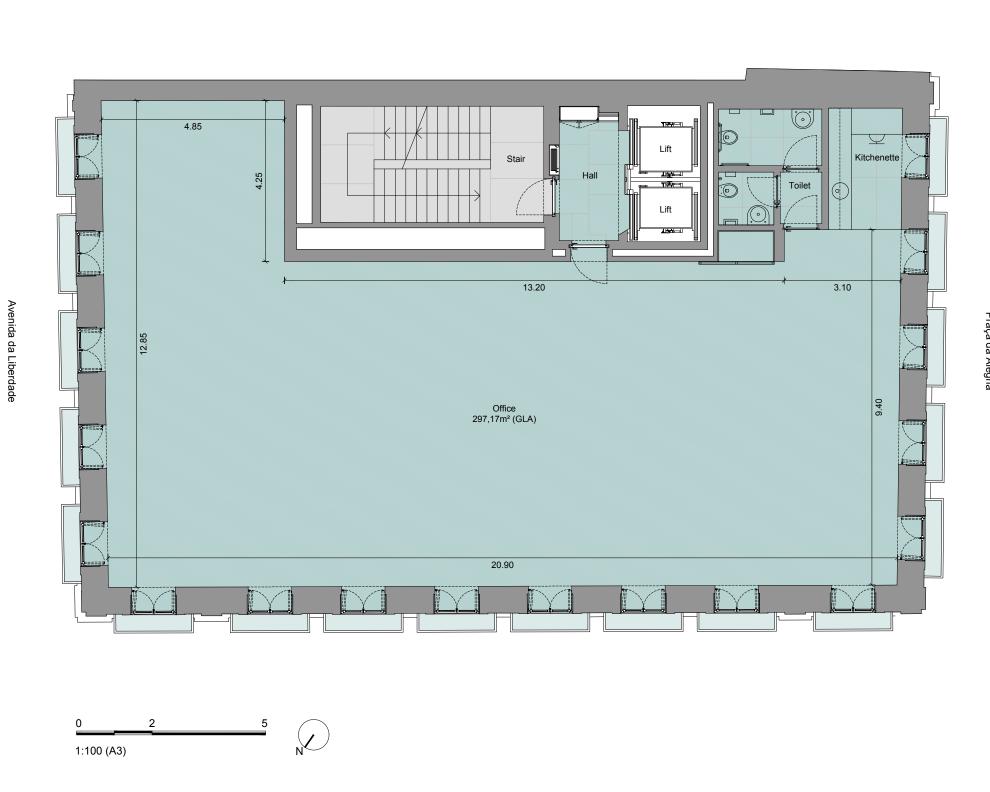

### 3rd Floor - Office

Office area\* - 297,17m² (GLA)

Ceiling Height - 3,38m (Except 2,70m in Hall and Toilet)

\* Gross Leasable Area (GLA): corresponds to the total area of the Floor space, measured by the exterior of the walls and axes of the interior separating walls. Includes Floor space of hall, toilets, kitchenette, balconies and terraces (25%), and excludes stairs, lifts and vertical technical circulations.

Floor plans are architect's renderings and all dimensions are approximate and subject to normal construction variances and tolerances. Sponsor reserves the right to make changes.

Ver. 3 May 2021 / Page 12A of 14